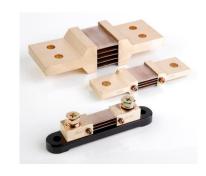

### **Shunt Resistor**

Power converters and current measurement instruments. Large current shunt resistor for ampere-meters, designed for standard current measurement of electric equipment. Easy current measurement is performed by attaching to current bus bar directly and connecting to ampere-meter through flexible wires.