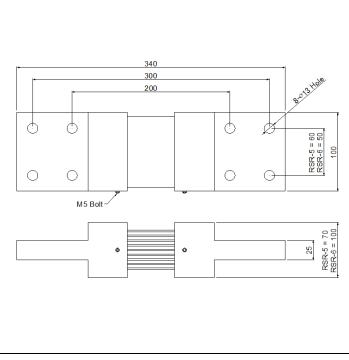

## ■ DIMENSIONS (Output 50mV, 60mV Standard)

RSR-5, 6

\* Other tolerance: ±3mm

Website: http://www.rnct.co.kr