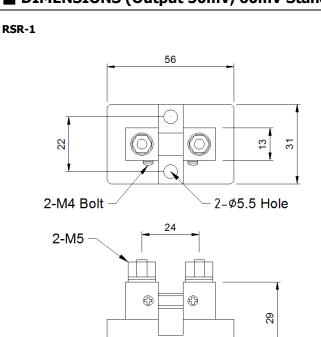

## ■ DIMENSIONS (Output 50mV, 60mV Standard)

RSR-5, 6

\* Other tolerance: ±3mm

Website: http://www.rnct.co.kr