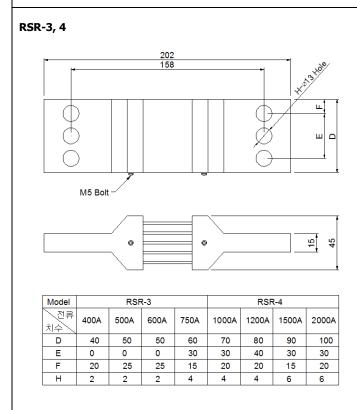

## ■ DIMENSIONS (Output 50mV, 60mV Standard)

RSR-5, 6

\* Other tolerance: ±3mm

Website: http://www.rnct.co.kr