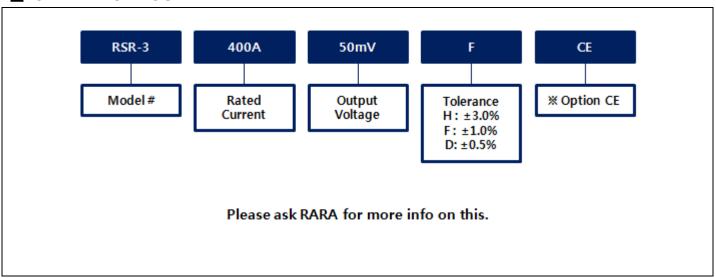

|      |       |      |  |
| Accuracy                 |            | Standard 3.0% (Option 1.0%, 0.5%) |      |      |       |      |     |       |     |     |     |       |      |      |      |       |      |       |      |  |
| Insulation<br>Resistance | Over 10 MΩ |                                   |      |      |       | None |     |       |     |     |     |       |      |      |      |       |      |       |      |  |
| Dielectric<br>Strength   | 200        | 0V for                            | 1min | ute. |       | None |     |       |     |     |     |       |      |      |      |       |      |       |      |  |

 $<sup>{\</sup>it \#}$  Also available in extended rated current of 4000A to 15000A. Please ask RARA for more info on this.

#### **■** ORDERING PROCEDRE EXAMPLE



Website: http://www.rnct.co.kr



## ■ DIMENSIONS (Output 50mV, 60mV Standard)





RSR-5, 6





\* Other tolerance: ±3mm

Website: http://www.rnct.co.kr