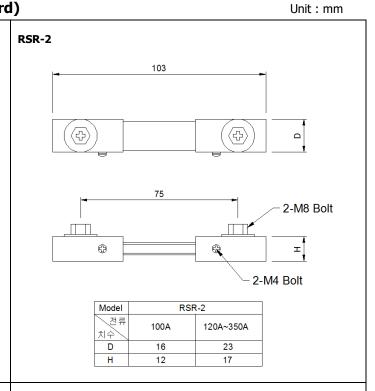

## ■ DIMENSIONS (Output 50mV, 60mV Standard)

RSR-5, 6

\* Other tolerance: ±3mm

Website: http://www.rnct.co.kr